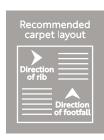

## Specification

| PRODUCT            | Hippo Heavy Contract Fibre Bonded Carpet                                                                                                                                                                        |
|--------------------|-----------------------------------------------------------------------------------------------------------------------------------------------------------------------------------------------------------------|
| FIBRE CONSTRUCTION | 90% Polypropylene, 10% Recycled Polyester                                                                                                                                                                       |
| WEIGHT             | 2380gsm                                                                                                                                                                                                         |
| THICKNESS          | 12mm                                                                                                                                                                                                            |
| ROLL WIDTH         | 2 metre and 4 metre, ribbing runs down length of roll                                                                                                                                                           |
| BACKING            | Rubber Waffle                                                                                                                                                                                                   |
| COLOUR FASTNESS    | Light (BS EN ISO 105:B02) >6<br>Wet Rubbing (BS EN ISO 105:X12) 5<br>Dry Rubbing (BS EN ISO 105:X12) 5                                                                                                          |
| FLAMMABILITY       | (BS6307) Methenamine Pill Test - Pass                                                                                                                                                                           |
| BS EN 13501        | Class Efl                                                                                                                                                                                                       |
| ADHESIVE GUIDE     | F. Ball F3 or Bostik Laybond Carpet Adhesive                                                                                                                                                                    |
| MAINTENANCE        | To achieve maximum life expectancy it is essential<br>to initiate a maintenance schedule from the date of<br>installation. A full guide to cleaning & maintenance<br>is available at: www.heckmondwike-fb.co.uk |